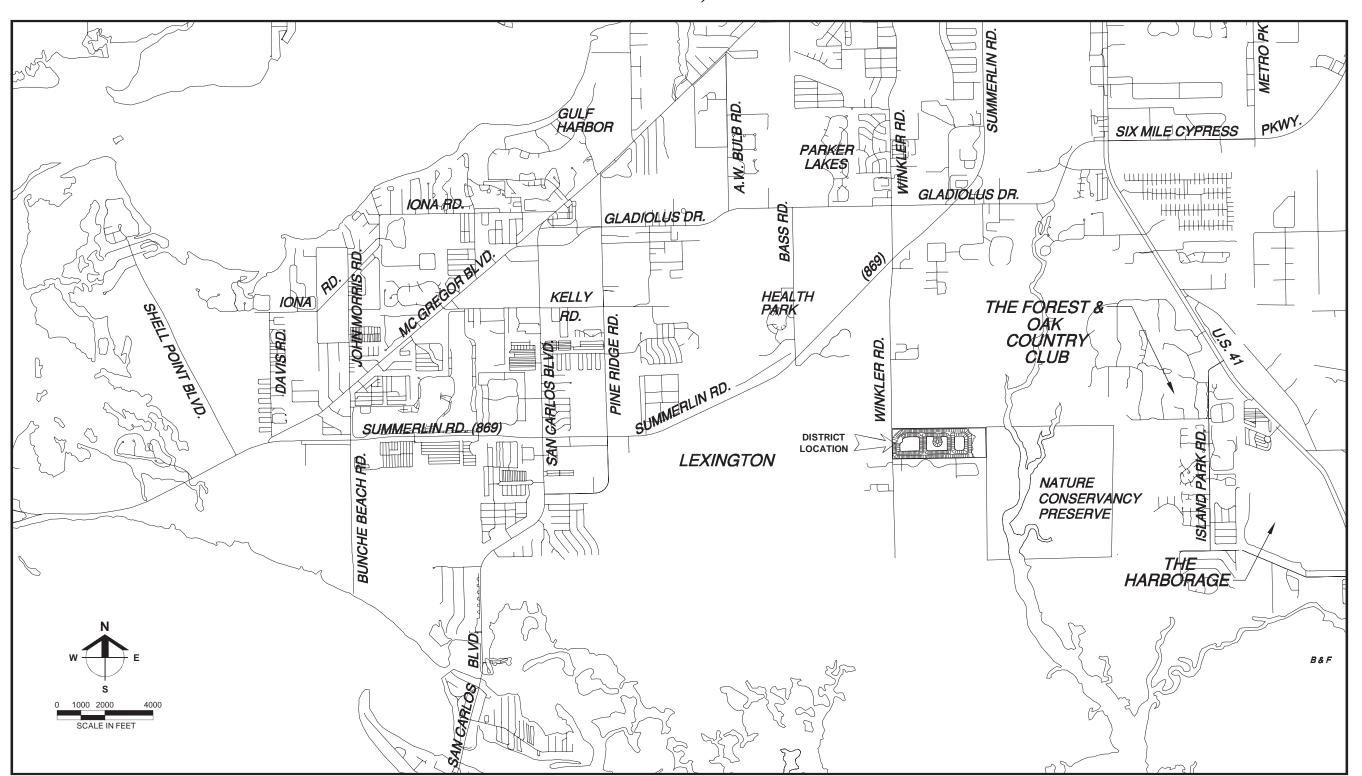

# WINKLER PRESERVE

# RESIDENTIAL DEVELOPMENT LEE COUNTY, FLORIDA



CIVIL ENGINEERING - LAND SURVEYING LAND PLANNING - LANDSCAPE DESIGN

### www.barraco.net

2271 McGREGOR BLVD., SUITE 100 POST OFFICE DRAWER 2800 FORT MYERS, FLORIDA 33902-2800 PHONE (239) 461-3170 FAX (239) 461-3169

FLORIDA CERTIFICATES OF AUTHORIZATION ENGINEERING 7995 - SURVEYING LB-6940

# **CATALINA AT** WINKLER **PRESERVE** C.D.D.

9530 MARKETPLACE ROAD, STE. 206 FORT MYERS, FL 33912

PROJECT DESCRIPTION

## WINKLER **PRESERVE**

RESIDENTIAL DEVELOPMENT

PART OF SECTION 10 TOWNSHIP 46 SOUTH RANGE 24 EAST LEE COUNTY, FLORIDA

THIS PLAN IS PRELIMINARY AND INTENDED FOR CONCEPTUAL

SITE LAYOUT AND LAND USE INTENSITIES OR DENSITIES MAY CHANGE SIGNIFICANTLY BASED UPON SURVEY, ENGINEERING, ENVIRONMENTAL AND / OR REGULATORY CONSTRAINTS AND / OR OPPORTUNITIES.

### NOT FOR CONSTRUCTION

| ©