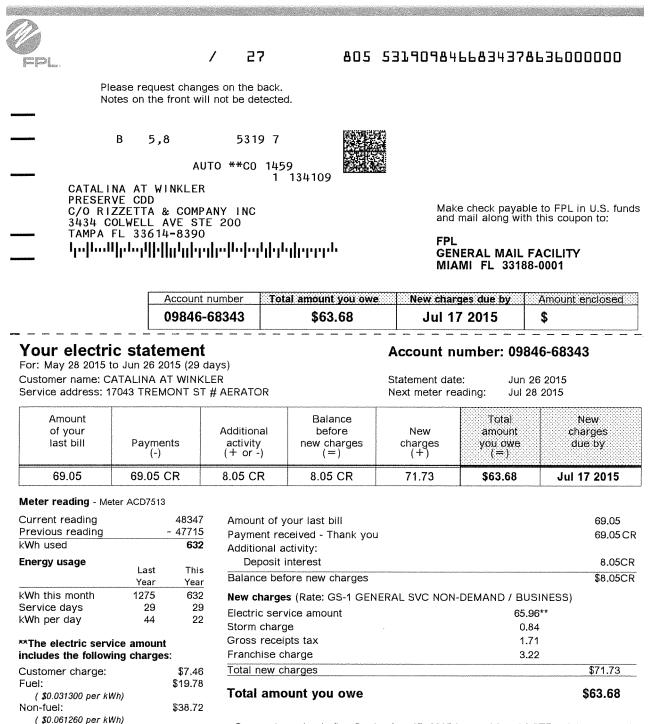

FPL

GENERAL MAIL FACILITY MIAMI FL 33188-0001

| Account number | Total amount you owe | New charges due by | Amount enclosed |
|----------------|----------------------|--------------------|-----------------|
| 09846-68343    | \$144.65             | Apr 17 2015        | \$144,105       |

#### Your electric statement

В

For: Feb 25 2015 to Mar 27 2015 (30 days) Customer name: CATALINA AT WINKLER Service address: 17043 TREMONT ST # AERATOR Account number: 09846-68343

Statement date: Next meter reading: Mar 27 2015 Apr 28 2015

| 124.47                         | 124.47 CR       | 0.00                               | 0.00                                    | 144.65                | \$144.65                          | Apr 17 2015              |
|--------------------------------|-----------------|------------------------------------|-----------------------------------------|-----------------------|-----------------------------------|--------------------------|
| Amount<br>of your<br>last bill | Payments<br>(-) | Additional<br>activity<br>(+ or -) | Balance<br>before<br>new charges<br>(=) | New<br>charges<br>(+) | Total<br>amount<br>you owe<br>(≕) | New<br>charges<br>due by |

| Current reading  |              | 45716        | Amount   |
|------------------|--------------|--------------|----------|
| Previous reading |              | - 44400      | Payment  |
| kWh used         |              | <b>1316</b>  | Balance  |
| Energy usage     | Last<br>Year | This<br>Year | New cha  |
| kWh this month   | 1290         | 1316         | Storm ch |
| Service days     | 29           | 30           | Gross re |
| kWh per day      | 44           | 44           | Eranchis |

#### \*\*The electric service amount includes the following charges

| includes the following charge | yes.    |
|-------------------------------|---------|
| Customer charge:              | \$7.46  |
| Fuel:                         | \$44,99 |
| ( \$0.034190 per kWh)         |         |
| Non-fuel:                     | \$80.62 |
| ( \$0.061260 per kWh)         |         |

| Amount of your last bill              |                       | 124.47    |
|---------------------------------------|-----------------------|-----------|
| Payment received - Thank you          |                       | 124.47 CI |
| Balance before new charges            |                       | \$0.00    |
| New charges (Rate: GS-1 GENERAL SVC № | ION-DEMAND / BUSINESS | )         |
| Electric service amount               | 133.07**              |           |
| Storm charge                          | 1.64                  |           |
| Gross receipts tax                    | 3.45                  |           |
| Franchise charge                      | 6.49                  |           |
| Total new charges                     |                       | \$144.65  |

Total amount you owe

\$144.65

- Payment received after June 18, 2015 is considered LATE; a late payment charge of 1% will apply.

| RECEIVED                       |
|--------------------------------|
| ate Rec'd Rizzetta & Co., inc. |
| )/Mapproval man Date 4715      |
| )ate entered APR 0 1 2015      |
| und DDI GL 53100 0C 4311       |
| ook #                          |
|                                |