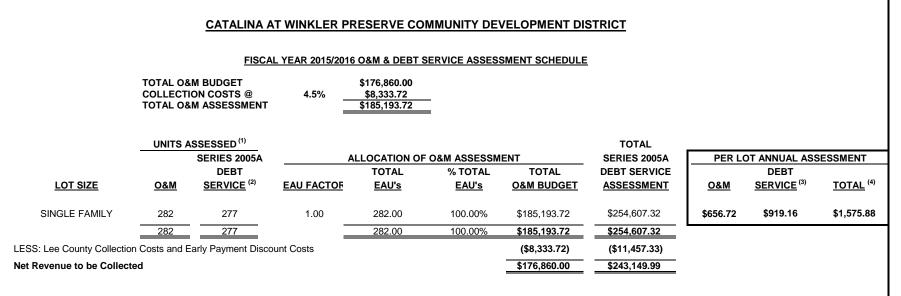

| Proposed Incr | ease / Decrease |
|                                                                              | 2014/2015      | 2015/2016                                         | \$            | %               |
| Debt Service - Single Family                                                 | \$919.16       | \$919.16                                          | \$0.00        | 0.00%           |
| Operations/Maintenance - Single Family                                       | \$656.72       | \$656.72                                          | \$0.00        | 0.00%           |
| otal                                                                         | \$1,575.88     | \$1,575.88                                        | \$0.00        | 0.00%           |



<sup>(1)</sup> Reflects five (5) prepayments.

<sup>(2)</sup> Reflects the number of total lots with Series 2005A debt outstanding.

<sup>(3)</sup> Annual debt service assessment per lot adopted in connection with the Series 2005A bond issue. Annual assessment includes principal, interest, Lee County collection costs and early payment discount costs.

(4) Annual assessment that will appear on November 2015 Lee County property tax bill. Amount shown includes all applicable collection costs. Property owner is eligible for a discount of up to 4% if paid early.

# Tab 4

#### **RESOLUTION 2015-05**

THE ANNUAL APPROPRIATION RESOLUTION OF THE CATALINA AT WINKLER PRESERVE COMMUNITY DEVELOPMENT DISTRICT ("DISTRICT") RELATING TO THE ANNUAL APPROPRIATIONS AND ADOPTING THE BUDGETS FOR THE FISCAL Y